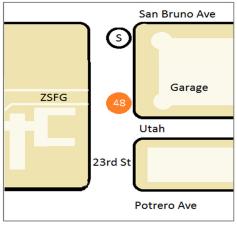

## PICK-UP/DROP-OFF LOCATIONS

24<sup>th</sup> St. Mission BART Stop (in front of Bank of the West)

ZSFG Stop (in front of garage)