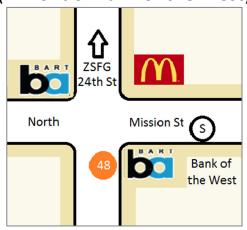

## PICK-UP/DROP-OFF LOCATIONS

24<sup>th</sup> St. Mission BART Stop (in front of Bank of the West)

ZSFG Stop (in front of garage)