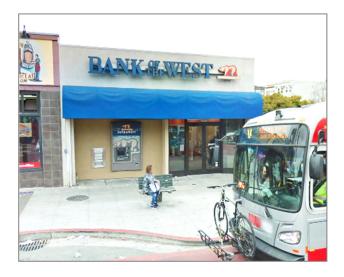

## 24th St. BART Shuttle Stop Relocation & New Schedule

Starting <u>Monday, March 26</u>, the 24th Street BART shuttle stop will relocate to <u>Mission Street at Bank of the West</u>. In response to feedback, the shuttle will take a new route and the schedule will be on a 30-minute loop.